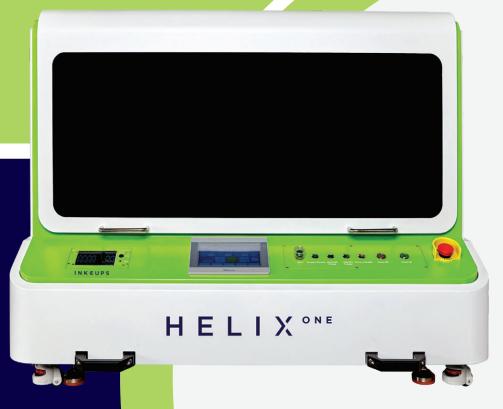

## HELIXONE

The World's First Desktop Digital Rotary Printer

- Designed in USA.
- Full range of pretreatment solutions.
- Fast changeover.
- Full suite/portfolio of machines to upgrade to.
- Producing innovative drinkware printers since 2015.

## HELIXONE

The Helix® ONE is the newest addition to the Helix® line of direct-to-object printers. This machine utilizes patented Helix® technology in a more compact design. The Helix® ONE is a dedicated cylinder printing machine designed to decorate straight walled and tapered cylinders including plastic bottles, stainless tumblers, glassware, candle holders and more.