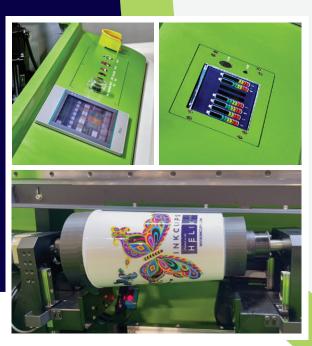

Although a benchtop machine in design, the components of the Helix® ONE are far superior to competitive products in the market. This machine features a motor-driven operation with a fully automatic programmable tooling fixture & height adjust and high-precision, robust linear drive. The Helix® ONE also boasts 8W segmented software-controlled UV curing unit for optimal curing. The machine's build includes an automatic wiping and capping station, white and black sub-tank recirculating system, and the ability to add in jettable primer. The Helix® ONE's print heads utilize state-of-the-art MEMs head technology with integrated temperature control system and high-definition drop size (3-picoliter).