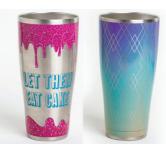

## HELIXONE

The Helix® ONE is the newest addition to the Helix® line of direct-to-object printers. This machine utilizes patented Helix® technology in a more compact design. The Helix® ONE is a dedicated cylinder printing machine designed to decorate straight walled and tapered cylinders including plastic bottles, stainless tumblers, glassware, candle holders and more.

## **FEATURES**

**COMPACT SIZE** 

**FULL CMYKWV** 

PRINT ON STRAIGHT-WALLED & TAPERED CYLINDERS

**MOTOR-DRIVE OPERATION** 

**FULLY AUTOMATIC** PROGRAMMABLE TOOLING **FIXTURE** 