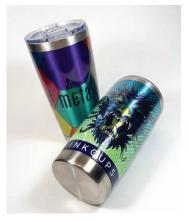

## HELIXONE

The Helix® ONE is the newest addition to the Helix® line of direct-to-object printers. This machine utilizes patented Helix® technology in a more compact design. The Helix® ONE is a dedicated cylinder printing machine designed to decorate straight walled and tapered cylinders including plastic bottles, stainless tumblers, glassware, candle holders and more.

## **FEATURES**

**COMPACT SIZE** 

**FULL CMYKWV** 

PRINT ON STRAIGHT-WALLED & TAPERED CYLINDERS

**MOTOR-DRIVE OPERATION** 

**FULLY AUTOMATIC** PROGRAMMABLE TOOLING **FIXTURE** 