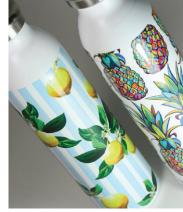

## HELIXONE

The Helix® ONE is the newest addition to the Helix® line of direct-to-object printers. This machine utilizes patented Helix® technology in a more compact design. The Helix® ONE is a dedicated cylinder printing machine designed to decorate straight walled and tapered cylinders including plastic bottles, stainless tumblers, glassware, candle holders and more.

Although a benchtop machine in design, the components of the Helix® ONE are far superior to competitive products in the market. This machine features a motor-driven operation with a fully automatic programmable tooling fixture & height adjust and high-precision, robust linear drive. The Helix® ONE also boasts 8W segmented software-controlled UV curing unit for optimal curing. The machine's build includes an automatic wiping and capping station, white and black sub-tank recirculating system, and the ability to add in jettable primer. The Helix® ONE's print heads utilize state-of-the-art MEMs head technology with integrated temperature control system and high-definition drop size (3-picoliter).