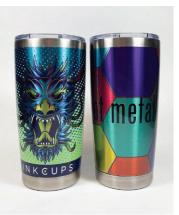

## HELIXONE

The Helix® ONE is the newest addition to the Helix® line of direct-to-object printers. This machine utilizes patented Helix® technology in a more compact design. The Helix® ONE is a dedicated cylinder printing machine designed to decorate straight walled and tapered cylinders including plastic bottles, stainless tumblers, glassware, candle holders and more.

Although a benchtop machine in design, the components of the Helix® ONE are far superior to competitive products in the market. This machine features a motor-driven operation with a fully automatic programmable tooling fixture & height adjust and high-precision, robust linear drive. The Helix® ONE also boasts 8W segmented software-controlled UV curing unit for optimal curing. The machine's build includes an automatic wiping and capping station, white and black sub-tank recirculating system, and the ability to add in jettable primer. The Helix® ONE's print heads utilize state-of-the-art MEMs head technology with integrated temperature control system and high-definition drop size (3-picoliter).