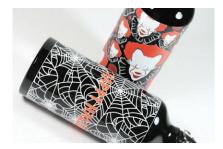

## HELIXONE

The Helix® ONE is the newest addition to the Helix® line of direct-to-object printers. This machine utilizes patented Helix® technology in a more compact design. The Helix® ONE is a dedicated cylinder printing machine designed to decorate straight walled and tapered cylinders including plastic bottles, stainless tumblers, glassware, candle holders and more.

## **FEATURES**

**COMPACT SIZE** 

**FULL CMYKWV** 

PRINT ON STRAIGHT-WALLED & TAPERED CYLINDERS

**MOTOR-DRIVE OPERATION** 

**FULLY AUTOMATIC** PROGRAMMABLE TOOLING **FIXTURE** 