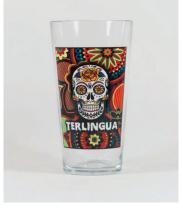

## HELIXONE

The Helix® ONE is the newest addition to the Helix® line of direct-to-object printers. This machine utilizes patented Helix® technology in a more compact design. The Helix® ONE is a dedicated cylinder printing machine designed to decorate straight walled and tapered cylinders including plastic bottles, stainless tumblers, glassware, candle holders and more.

## **FEATURES**

**COMPACT SIZE** 

**FULL CMYKWV** 

PRINT ON STRAIGHT-WALLED & TAPERED CYLINDERS

**MOTOR-DRIVE OPERATION** 

**FULLY AUTOMATIC** PROGRAMMABLE TOOLING **FIXTURE** 